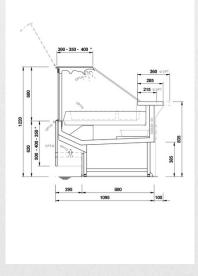

ale holder
- Knives holder
- Electrical sockets
- G-N pans (supplied separately)
- Refrigerated storage
- Paper holder
- Tubular bumper rail on canopy

- High mobile divider
- Hooksrear supports (supplied separately)
- Rotating plate
- Paper roll holder
- Polyethylene cutting board
- Fish tanks
- Shelf
- Double paper holder

## **TECHNICAL INFORMATION**

|                               | $\sim$     |
|-------------------------------|------------|
| Climate class                 | 3          |
| Product temperature class     | 3m1        |
| Refrigeration type            | Ventilated |
| Refrigeration characteristics | 290/W      |

#### H600 VENTILATED

euro

epta refrigeration



### H600 VENTILATED



### H600 VENTILATED



H600 SELF-SERVICE



H600 COILED DECK







0

H600 HOT HUMID



H600 Bread







## 1 11 epta refrigeration

## LEGEND













 $\boldsymbol{\times}$ 







W Pastries

vegetables

Pre-packed fruit and Fruit and Vegetables

Sandwiches

Drinks

Pizza

Bread



Frozen Food and Ice cream



Eletric defrost



system



Static



\$\$ \$\$ Bagnomaria



Ceramic glass



Ice











Incorporated condensing unit

Chocolate