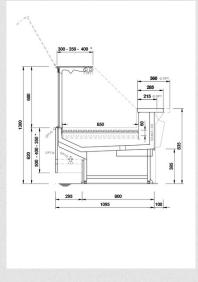

s holder
- Electrical sockets
- G-N pans (supplied separately)
- Refrigerated storage
- Paper holder
- Tubular bumper rail on canopy

- High mobile divider
- Hooksrear supports (supplied separately)
- Rotating plate
- Paper roll holder
- Polyethylene cutting board
- Fish tanks
- Shelf
- Double paper holder

## **TECHNICAL INFORMATION**

|                               | $\sim$     |
|-------------------------------|------------|
| Climate class                 | 3          |
| Product temperature class     | 3m1        |
| Refrigeration type            | Ventilated |
| Refrigeration characteristics | 290/W      |

#### H600 VENTILATED

euro

epta refrigeration



### H600 VENTILATED



### H600 VENTILATED



H600 SELF-SERVICE



H600 COILED DECK







0

H600 HOT HUMID



H600 Bread







## 1 11 epta refrigeration

## LEGEND













 $\boldsymbol{\times}$ 







W Pastries

vegetables

Pre-packed fruit and Fruit and Vegetables

Sandwiches

Drinks

Pizza

Bread



Frozen Food and Ice cream



Eletric defrost



system



Static



\$\$ \$\$ Bagnomaria



Ceramic glass



Ice











Incorporated condensing unit

Chocolate