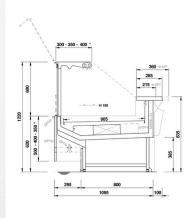

## **TECHNICAL INFORMATION**

|                               | $\sim$     |
|-------------------------------|------------|
| Climate class                 | 3          |
| Product temperature class     | 3m1        |
| Refrigeration type            | Ventilated |
| Refrigeration characteristics | 290/W      |