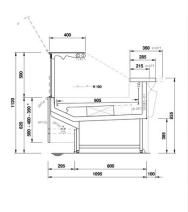

## **TECHNICAL INFORMATION**

|                               | $\sim$     |
|-------------------------------|------------|
| Climate class                 | 3          |
| Product temperature class     | 3m1        |
| Refrigeration type            | Ventilated |
| Refrigeration characteristics | 290/W      |