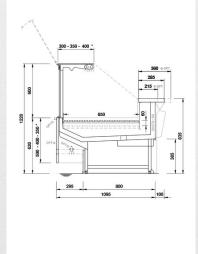

nives holder
- Electrical sockets
- G-N pans (supplied separately)
- Refrigerated storage
- Paper holder
- Tubular bumper rail on canopy

- High mobile divider
- Hooksrear supports (supplied separately)
- Rotating plate
- Paper roll holder
- Polyethylene cutting board
- Fish tanks
- Shelf
- Double paper holder

## **TECHNICAL INFORMATION**

|                               | $\sim$     |
|-------------------------------|------------|
| Climate class                 | 3          |
| Product temperature class     | 3m1        |
| Refrigeration type            | Ventilated |
| Refrigeration characteristics | 290/W      |

#### H600 VENTILATED

euro

epta refrigeration



### H600 VENTILATED



### H600 VENTILATED



H600 SELF-SERVICE



H600 COILED DECK







0

H600 HOT HUMID



H600 Bread







## 1 11 epta refrigeration

## LEGEND













 $\boldsymbol{\times}$ 







W Pastries

vegetables

Pre-packed fruit and Fruit and Vegetables

Sandwiches

Drinks

Pizza

Bread



Frozen Food and Ice cream



Eletric defrost



system



Static



\$\$ \$\$ Bagnomaria



Ceramic glass



Ice











Incorporated condensing unit

Chocolate