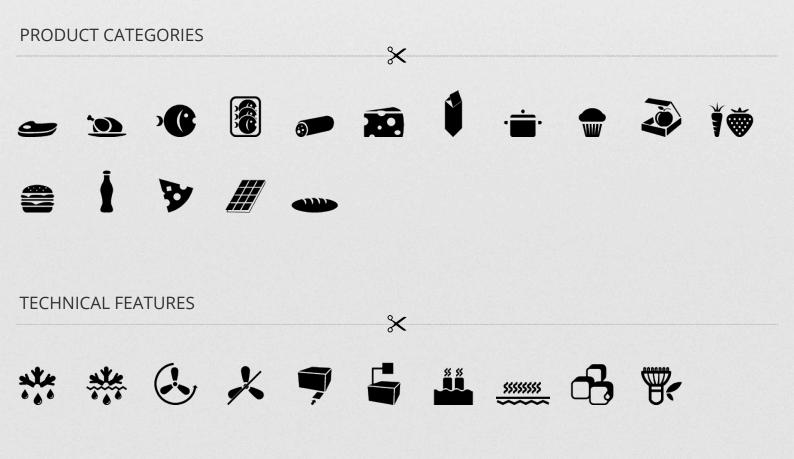

## ACCESORIES

- Front basket/bottle display rack
- Low mobile divider
- Stepped decks
- 360mm Back-shelf paper holder
- Price ticket strip
- Night blinds
- Low temperature
- Basket rail with three tubes
- Floor tubular bumper rail

• Puerta corredera posterior en plexiglass con guía

 $\boldsymbol{\times}$ 

- Anti-mist front baffle
- Sliding machine/scale holder
- Knives holder
- Electrical sockets
- G-N pans (supplied separately)
- Refrigerated storage
- Paper holder
- Tubular bumper rail on canopy

- High mobile divider
- Hooksrear supports (supplied separately)
- Rotating plate
- Paper roll holder
- Polyethylene cutting board
- Fish tanks
- Shelf
- Double paper holder

## LEGEND

 $\boldsymbol{\times}$ 

W Pastries

vegetables

Pre-packed fruit and Fruit and Vegetables

Sandwiches

Drinks

Pizza

Bread

Frozen Food and Ice cream

Eletric defrost

system

Static

\$\$ \$\$ Bagnomaria

Ceramic glass

Ice

Incorporated condensing unit

Chocolate