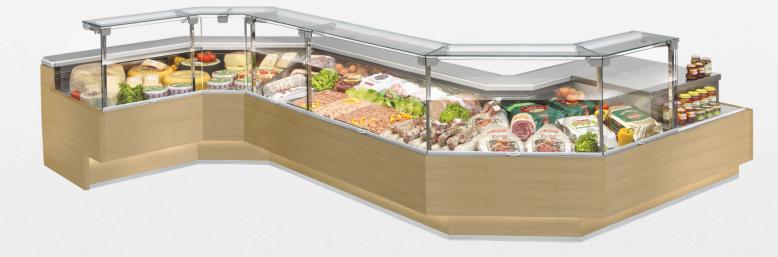

# Flexible Line Bistrot

Eurocryor presents Bistrot, the ideal display cabinet for complex shapes and maximum flexibility. Innovative and elegant, it is the optimum solution for enhancing display layout and meets even the most sophisticated of needs.