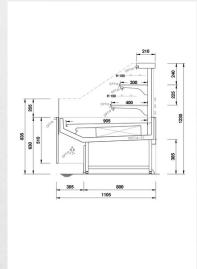

h sophisticated, flawless design, is the ideal partner for many models in the Eurocryor range; a valuable element, it fully caters for the desires of all those who seek elegance without sacrificing functionality.

#### **PRODUCT CATEGORIES**



























#### **TECHNICAL FEATURES**















#### **ACCESORIES**



- Stepped decks
- Night blinds
- Tubular bumper rail on canopy
- Rotating plate
- Basket rail with three tubes
- Price ticket strip
- Floor tubular bumper rail

#### **TECHNICAL INFORMATION**



Climate class

Product temperature class

Refrigeration type

Refrigeration characteristics

3

3m2

Ventilated

290/W



H1200 curved facing



H1400 curved facing



H1600 curved facing

H1200 straight facing



H1400 straight facing



H1600 straight facing











## Gemini Krystal H1400





### **LEGEND**













Pre-packed fish



Delicatessen





Dairy products



Gastronomy





vegetables



Pre-packed fruit and Fruit and Vegetables



Sandwiches







Chocolate





Frozen Food and Ice cream



Off-cycle defrost



Eletric defrost



Hot-gas defrosting system



Manual defrost





Static



Incorporated condensing unit



Remote condensing



Bagnomaria



Ceramic glass





Copyright @ 2014 Eurocryor S.r.l. - All rights reserved