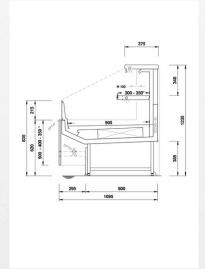

ty becomes a priority. Gemini, a vertical display unit with sophisticated, flawless design, is the ideal partner for many models in the Eurocryor range; a valuable element, it fully caters for the desires of all those who seek elegance without sacrificing functionality.

#### **PRODUCT CATEGORIES**



























#### **TECHNICAL FEATURES**















#### **ACCESORIES**



- Stepped decks
- Night blinds
- Tubular bumper rail on canopy
- Rotating plate
- Basket rail with three tubes
- Price ticket strip
- Floor tubular bumper rail

#### **TECHNICAL INFORMATION**



Climate class

Product temperature class

Refrigeration type

Refrigeration characteristics

3

3m2

Ventilated

290/W



H1200 curved facing



H1400 curved facing



H1600 curved facing

H1200 straight facing



H1400 straight facing



H1600 straight facing











## Gemini Krystal H1400





### **LEGEND**













Pre-packed fish



Delicatessen





Dairy products



Gastronomy





vegetables



Pre-packed fruit and Fruit and Vegetables



Sandwiches







Chocolate





Frozen Food and Ice cream



Off-cycle defrost



Eletric defrost



Hot-gas defrosting system



Manual defrost





Static



Incorporated condensing unit



Remote condensing



Bagnomaria



Ceramic glass





Copyright @ 2014 Eurocryor S.r.l. - All rights reserved