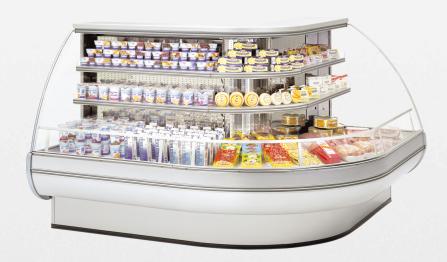

# Flexible Line Gemini

When versatility becomes a priority. Gemini, a vertical display unit with sophisticated, flawless design, is the ideal partner for many models in the Eurocryor range; a valuable element, it fully caters for the desires of all those who seek elegance without sacrificing functionality.

## Gemini Krystal H1400