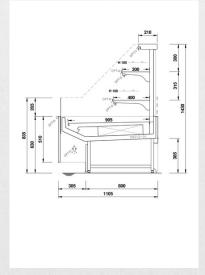

esign, is the ideal partner for many models in the Eurocryor range; a valuable element, it fully caters for the desires of all those who seek elegance without sacrificing functionality.

#### **PRODUCT CATEGORIES**



























#### **TECHNICAL FEATURES**















#### **ACCESORIES**



- Stepped decks
- Night blinds
- Tubular bumper rail on canopy
- Rotating plate
- Basket rail with three tubes
- Price ticket strip
- Floor tubular bumper rail

#### **TECHNICAL INFORMATION**



Climate class

Product temperature class

Refrigeration type

Refrigeration characteristics

3

3m2

Ventilated

290/W



H1200 curved facing



H1400 curved facing



H1600 curved facing

H1200 straight facing



H1400 straight facing



H1600 straight facing











## Gemini Krystal H1400





### **LEGEND**













Pre-packed fish



Delicatessen





Dairy products



Gastronomy





vegetables



Pre-packed fruit and Fruit and Vegetables



Sandwiches







Chocolate





Frozen Food and Ice cream



Off-cycle defrost



Eletric defrost



Hot-gas defrosting system



Manual defrost





Static



Incorporated condensing unit



Remote condensing



Bagnomaria



Ceramic glass





Copyright @ 2014 Eurocryor S.r.l. - All rights reserved