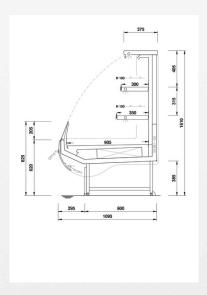

it with sophisticated, flawless design, is the ideal partner for many models in the Eurocryor range; a valuable element, it fully caters for the desires of all those who seek elegance without sacrificing functionality.

#### **PRODUCT CATEGORIES**



























#### **TECHNICAL FEATURES**















#### **ACCESORIES**



- Stepped decks
- Night blinds
- Tubular bumper rail on canopy
- Rotating plate
- Basket rail with three tubes
- Price ticket strip
- Floor tubular bumper rail

#### **TECHNICAL INFORMATION**



Climate class

Product temperature class

Refrigeration type

Refrigeration characteristics

3

3m2

Ventilated

290/W



H1200 curved facing



H1400 curved facing



H1600 curved facing

H1200 straight facing



H1400 straight facing



H1600 straight facing











## Gemini Krystal H1400





### **LEGEND**













Pre-packed fish



Delicatessen





Dairy products



Gastronomy





vegetables



Pre-packed fruit and Fruit and Vegetables



Sandwiches







Chocolate





Frozen Food and Ice cream



Off-cycle defrost



Eletric defrost



Hot-gas defrosting system



Manual defrost





Static



Incorporated condensing unit



Remote condensing



Bagnomaria



Ceramic glass





Copyright @ 2014 Eurocryor S.r.l. - All rights reserved