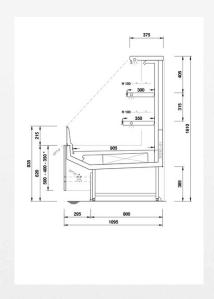

with sophisticated, flawless design, is the ideal partner for many models in the Eurocryor range; a valuable element, it fully caters for the desires of all those who seek elegance without sacrificing functionality.

#### **PRODUCT CATEGORIES**



























#### **TECHNICAL FEATURES**















#### **ACCESORIES**



- Stepped decks
- Night blinds
- Tubular bumper rail on canopy
- Rotating plate
- Basket rail with three tubes
- Price ticket strip
- Floor tubular bumper rail

#### **TECHNICAL INFORMATION**



Climate class

Product temperature class

Refrigeration type

Refrigeration characteristics

3

3m2

Ventilated

290/W



H1200 curved facing



H1400 curved facing



H1600 curved facing

H1200 straight facing



H1400 straight facing



H1600 straight facing











## Gemini Krystal H1400





### **LEGEND**













Pre-packed fish



Delicatessen





Dairy products



Gastronomy





vegetables



Pre-packed fruit and Fruit and Vegetables



Sandwiches







Chocolate





Frozen Food and Ice cream



Off-cycle defrost



Eletric defrost



Hot-gas defrosting system



Manual defrost





Static



Incorporated condensing unit



Remote condensing



Bagnomaria



Ceramic glass





Copyright @ 2014 Eurocryor S.r.l. - All rights reserved