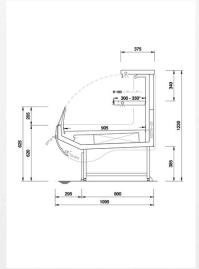

#### **TECHNICAL INFORMATION**

Climate class

Product temperature class

Refrigeration type

Refrigeration characteristics

3

3m2

Ventilated

290/W

H1200 curved facing

H1400 curved facing

H1600 curved facing

H1200 straight facing

H1400 straight facing

H1600 straight facing