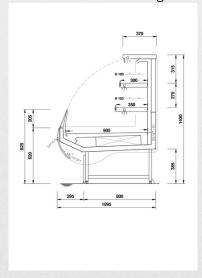

#### **TECHNICAL INFORMATION**

Climate class

Product temperature class

Refrigeration type

Refrigeration characteristics

3

3m2

Ventilated

290/W

H1200 curved facing

H1400 curved facing

H1600 curved facing

H1200 straight facing

H1400 straight facing

H1600 straight facing