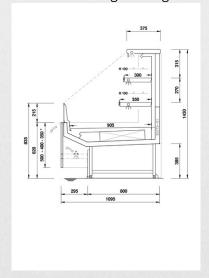

mini, a vertical display unit with sophisticated, flawless design, is the ideal partner for many models in the Eurocryor range; a valuable element, it fully caters for the desires of all those who seek elegance without sacrificing functionality.

#### **PRODUCT CATEGORIES**



























#### **TECHNICAL FEATURES**















#### **ACCESORIES**



- Stepped decks
- Night blinds
- Tubular bumper rail on canopy
- Rotating plate
- Basket rail with three tubes
- Price ticket strip
- Floor tubular bumper rail

#### **TECHNICAL INFORMATION**



Climate class

Product temperature class

Refrigeration type

Refrigeration characteristics

3

3m2

Ventilated

290/W



H1200 curved facing



H1400 curved facing



H1600 curved facing

H1200 straight facing



H1400 straight facing



H1600 straight facing











## Gemini Krystal H1400





### **LEGEND**













Pre-packed fish



Delicatessen





Dairy products



Gastronomy





vegetables



Pre-packed fruit and Fruit and Vegetables



Sandwiches







Chocolate





Frozen Food and Ice cream



Off-cycle defrost



Eletric defrost



Hot-gas defrosting system



Manual defrost





Static



Incorporated condensing unit



Remote condensing



Bagnomaria



Ceramic glass





Copyright @ 2014 Eurocryor S.r.l. - All rights reserved