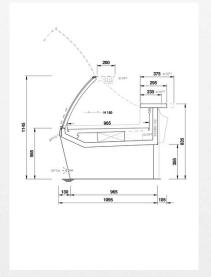

ip
- Night blinds
- Low temperature
- Basket rail with three tubes
- Floor tubular bumper rail

- Puerta corredera posterior en plexiglass con guía
- Anti-mist front baffle
- Sliding machine/scale holder
- Knives holder
- · Electrical sockets
- G-N pans (supplied separately)
- Refrigerated storage
- Paper holder
- Tubular bumper rail on canopy

- · High mobile divider
- Hooksrear supports (supplied separately)
- Rotating plate
- · Paper roll holder
- Polyethylene cutting board
- Fish tanks
- Shelf
- · Double paper holder

#### **TECHNICAL INFORMATION**

Climate class

Product temperature class

Refrigeration type

Refrigeration characteristics

**%** 

3

3m1

Ventilated

290/W







REFRIGERATED SHELVES



Ventilated with inclined understructure

Ventilated with inclined understructure



**VENTILATED** 



REFRIGERATED SHELVES







## Ventilated with straight facing



Self-serve with straight facing



COILED DECK



SELF-SERVICE COILED DECK





Dynamic



Ice cream



HOT HUMID



**HOT HUMID** 



HEATED BASE



HEATED BASE









Bread





## **LEGEND**













Pre-packed fish



Delicatessen





Dairy products



Gastronomy





vegetables



Pre-packed fruit and Fruit and Vegetables



Sandwiches







Chocolate





Frozen Food and Ice cream



Off-cycle defrost



Eletric defrost



Hot-gas defrosting system



Manual defrost





Static



Incorporated condensing unit



Remote condensing



Bagnomaria



Ceramic glass





Copyright @ 2014 Eurocryor S.r.l. - All rights reserved