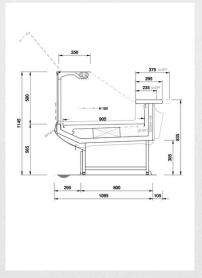

Low temperature
- Basket rail with three tubes
- Floor tubular bumper rail

- Puerta corredera posterior en plexiglass con guía
- Anti-mist front baffle
- Sliding machine/scale holder
- Knives holder
- · Electrical sockets
- G-N pans (supplied separately)
- Refrigerated storage
- Paper holder
- Tubular bumper rail on canopy

- · High mobile divider
- Hooksrear supports (supplied separately)
- Rotating plate
- · Paper roll holder
- Polyethylene cutting board
- Fish tanks
- Shelf
- · Double paper holder

#### **TECHNICAL INFORMATION**

Climate class

Product temperature class

Refrigeration type

Refrigeration characteristics

**%** 

3

3m1

Ventilated

290/W







REFRIGERATED SHELVES



Ventilated with inclined understructure

Ventilated with inclined understructure



**VENTILATED** 



REFRIGERATED SHELVES







## Ventilated with straight facing



Self-serve with straight facing



COILED DECK



SELF-SERVICE COILED DECK





Dynamic



Ice cream



HOT HUMID



**HOT HUMID** 



HEATED BASE



HEATED BASE









Bread





## **LEGEND**













Pre-packed fish



Delicatessen





Dairy products



Gastronomy





vegetables



Pre-packed fruit and Fruit and Vegetables



Sandwiches







Chocolate





Frozen Food and Ice cream



Off-cycle defrost



Eletric defrost



Hot-gas defrosting system



Manual defrost





Static



Incorporated condensing unit



Remote condensing



Bagnomaria



Ceramic glass





Copyright @ 2014 Eurocryor S.r.l. - All rights reserved