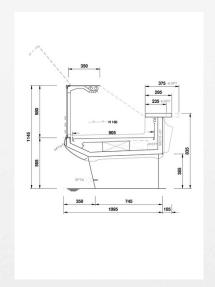

il with three tubes
- Floor tubular bumper rail

- Puerta corredera posterior en plexiglass con guía
- Anti-mist front baffle
- Sliding machine/scale holder
- Knives holder
- · Electrical sockets
- G-N pans (supplied separately)
- Refrigerated storage
- Paper holder
- Tubular bumper rail on canopy

- · High mobile divider
- Hooksrear supports (supplied separately)
- Rotating plate
- · Paper roll holder
- Polyethylene cutting board
- Fish tanks
- Shelf
- · Double paper holder

#### **TECHNICAL INFORMATION**

Climate class

Product temperature class

Refrigeration type

Refrigeration characteristics

**%** 

3

3m1

Ventilated

290/W







REFRIGERATED SHELVES



Ventilated with inclined understructure

Ventilated with inclined understructure



**VENTILATED** 



REFRIGERATED SHELVES







## Ventilated with straight facing



Self-serve with straight facing



COILED DECK



SELF-SERVICE COILED DECK





Dynamic



Ice cream



HOT HUMID



**HOT HUMID** 



HEATED BASE



HEATED BASE









Bread





## **LEGEND**













Pre-packed fish



Delicatessen





Dairy products



Gastronomy





vegetables



Pre-packed fruit and Fruit and Vegetables



Sandwiches







Chocolate





Frozen Food and Ice cream



Off-cycle defrost



Eletric defrost



Hot-gas defrosting system



Manual defrost





Static



Incorporated condensing unit



Remote condensing



Bagnomaria



Ceramic glass





Copyright @ 2014 Eurocryor S.r.l. - All rights reserved