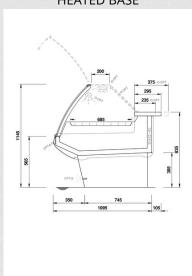

sockets
- G-N pans (supplied separately)
- Refrigerated storage
- Paper holder
- Tubular bumper rail on canopy

- · High mobile divider
- Hooksrear supports (supplied separately)
- Rotating plate
- · Paper roll holder
- Polyethylene cutting board
- Fish tanks
- Shelf
- · Double paper holder

#### **TECHNICAL INFORMATION**

Climate class

Product temperature class

Refrigeration type

Refrigeration characteristics

**%** 

3

3m1

Ventilated

290/W







REFRIGERATED SHELVES



Ventilated with inclined understructure

Ventilated with inclined understructure



**VENTILATED** 



REFRIGERATED SHELVES







## Ventilated with straight facing



Self-serve with straight facing



COILED DECK



SELF-SERVICE COILED DECK





Dynamic



Ice cream



HOT HUMID



**HOT HUMID** 



HEATED BASE



HEATED BASE









Bread





## **LEGEND**













Pre-packed fish



Delicatessen





Dairy products



Gastronomy





vegetables



Pre-packed fruit and Fruit and Vegetables



Sandwiches







Chocolate





Frozen Food and Ice cream



Off-cycle defrost



Eletric defrost



Hot-gas defrosting system



Manual defrost





Static



Incorporated condensing unit



Remote condensing



Bagnomaria



Ceramic glass





Copyright @ 2014 Eurocryor S.r.l. - All rights reserved