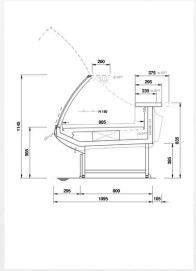

## **TECHNICAL FEATURES**

#### **TECHNICAL INFORMATION**

Climate class

Product temperature class

Refrigeration type

Refrigeration characteristics

**%** 

3

3m1

Ventilated

290/W

REFRIGERATED SHELVES

Ventilated with inclined understructure

Ventilated with inclined understructure

**VENTILATED** 

REFRIGERATED SHELVES