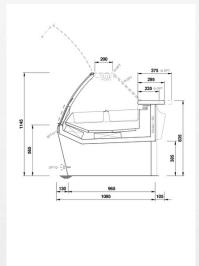

Ventilated

290/W

REFRIGERATED SHELVES

Ventilated with inclined understructure

Ventilated with inclined understructure

**VENTILATED** 

REFRIGERATED SHELVES