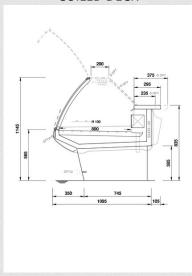

ass con guía
- Anti-mist front baffle
- Sliding machine/scale holder
- Knives holder
- · Electrical sockets
- G-N pans (supplied separately)
- Refrigerated storage
- Paper holder
- Tubular bumper rail on canopy

- · High mobile divider
- Hooksrear supports (supplied separately)
- Rotating plate
- · Paper roll holder
- Polyethylene cutting board
- Fish tanks
- Shelf
- · Double paper holder

#### **TECHNICAL INFORMATION**

Climate class

Product temperature class

Refrigeration type

Refrigeration characteristics

**%** 

3

3m1

Ventilated

290/W







REFRIGERATED SHELVES



Ventilated with inclined understructure

Ventilated with inclined understructure



**VENTILATED** 



REFRIGERATED SHELVES







## Ventilated with straight facing



Self-serve with straight facing



COILED DECK



SELF-SERVICE COILED DECK





Dynamic



Ice cream



HOT HUMID



**HOT HUMID** 



HEATED BASE



HEATED BASE









Bread





## **LEGEND**













Pre-packed fish



Delicatessen





Dairy products



Gastronomy





vegetables



Pre-packed fruit and Fruit and Vegetables



Sandwiches







Chocolate





Frozen Food and Ice cream



Off-cycle defrost



Eletric defrost



Hot-gas defrosting system



Manual defrost





Static



Incorporated condensing unit



Remote condensing



Bagnomaria



Ceramic glass





Copyright @ 2014 Eurocryor S.r.l. - All rights reserved