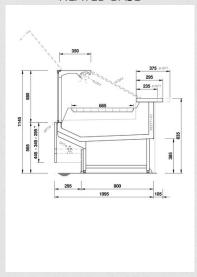

ans (supplied separately)
- Refrigerated storage
- Paper holder
- Tubular bumper rail on canopy

- · High mobile divider
- Hooksrear supports (supplied separately)
- Rotating plate
- · Paper roll holder
- Polyethylene cutting board
- Fish tanks
- Shelf
- · Double paper holder

#### **TECHNICAL INFORMATION**

Climate class

Product temperature class

Refrigeration type

Refrigeration characteristics

**%** 

3

3m1

Ventilated

290/W







REFRIGERATED SHELVES



Ventilated with inclined understructure

Ventilated with inclined understructure



**VENTILATED** 



REFRIGERATED SHELVES







## Ventilated with straight facing



Self-serve with straight facing



COILED DECK



SELF-SERVICE COILED DECK





Dynamic



Ice cream



HOT HUMID



**HOT HUMID** 



HEATED BASE



HEATED BASE









Bread





## **LEGEND**













Pre-packed fish



Delicatessen





Dairy products



Gastronomy





vegetables



Pre-packed fruit and Fruit and Vegetables



Sandwiches







Chocolate





Frozen Food and Ice cream



Off-cycle defrost



Eletric defrost



Hot-gas defrosting system



Manual defrost





Static



Incorporated condensing unit



Remote condensing



Bagnomaria



Ceramic glass





Copyright @ 2014 Eurocryor S.r.l. - All rights reserved