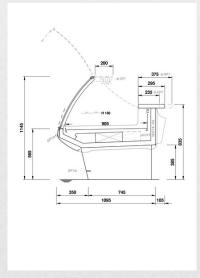

## **TECHNICAL FEATURES**

#### **TECHNICAL INFORMATION**

Climate class

Product temperature class

Refrigeration type

Refrigeration characteristics

**%** 

3

3m1

Ventilated

290/W

REFRIGERATED SHELVES

Ventilated with inclined understructure

Ventilated with inclined understructure

**VENTILATED** 

REFRIGERATED SHELVES