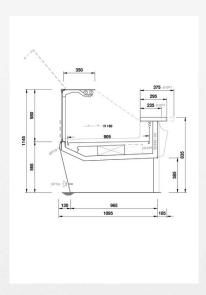

rail with three tubes
- Floor tubular bumper rail

- Puerta corredera posterior en plexiglass con guía
- Anti-mist front baffle
- Sliding machine/scale holder
- Knives holder
- · Electrical sockets
- G-N pans (supplied separately)
- Refrigerated storage
- Paper holder
- Tubular bumper rail on canopy

- · High mobile divider
- Hooksrear supports (supplied separately)
- Rotating plate
- · Paper roll holder
- Polyethylene cutting board
- Fish tanks
- Shelf
- · Double paper holder

#### **TECHNICAL INFORMATION**

Climate class

Product temperature class

Refrigeration type

Refrigeration characteristics

**%** 

3

3m1

Ventilated

290/W







REFRIGERATED SHELVES



Ventilated with inclined understructure

Ventilated with inclined understructure



**VENTILATED** 



REFRIGERATED SHELVES







## Ventilated with straight facing



Self-serve with straight facing



COILED DECK



SELF-SERVICE COILED DECK





Dynamic



Ice cream



HOT HUMID



**HOT HUMID** 



HEATED BASE



HEATED BASE









Bread





## **LEGEND**













Pre-packed fish



Delicatessen





Dairy products



Gastronomy





vegetables



Pre-packed fruit and Fruit and Vegetables



Sandwiches







Chocolate





Frozen Food and Ice cream



Off-cycle defrost



Eletric defrost



Hot-gas defrosting system



Manual defrost





Static



Incorporated condensing unit



Remote condensing



Bagnomaria



Ceramic glass





Copyright @ 2014 Eurocryor S.r.l. - All rights reserved