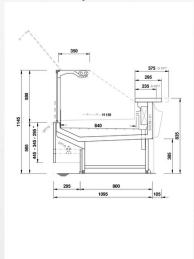

Ventilated

290/W

REFRIGERATED SHELVES

Ventilated with inclined understructure

Ventilated with inclined understructure

**VENTILATED** 

REFRIGERATED SHELVES