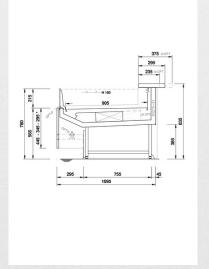

rior en plexiglass con guía
- Anti-mist front baffle
- Sliding machine/scale holder
- Knives holder
- · Electrical sockets
- G-N pans (supplied separately)
- Refrigerated storage
- Paper holder
- Tubular bumper rail on canopy

- · High mobile divider
- Hooksrear supports (supplied separately)
- Rotating plate
- · Paper roll holder
- Polyethylene cutting board
- Fish tanks
- Shelf
- · Double paper holder

#### **TECHNICAL INFORMATION**

Climate class

Product temperature class

Refrigeration type

Refrigeration characteristics

**%** 

3

3m1

Ventilated

290/W







REFRIGERATED SHELVES



Ventilated with inclined understructure

Ventilated with inclined understructure



**VENTILATED** 



REFRIGERATED SHELVES







## Ventilated with straight facing



Self-serve with straight facing



COILED DECK



SELF-SERVICE COILED DECK





Dynamic



Ice cream



HOT HUMID



**HOT HUMID** 



HEATED BASE



HEATED BASE









Bread





## **LEGEND**













Pre-packed fish



Delicatessen





Dairy products



Gastronomy





vegetables



Pre-packed fruit and Fruit and Vegetables



Sandwiches







Chocolate





Frozen Food and Ice cream



Off-cycle defrost



Eletric defrost



Hot-gas defrosting system



Manual defrost





Static



Incorporated condensing unit



Remote condensing



Bagnomaria



Ceramic glass





Copyright @ 2014 Eurocryor S.r.l. - All rights reserved