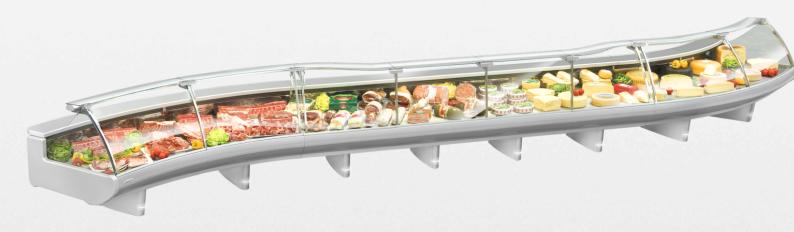

# Flexible Line Kite

Modern big-impact lines for Kite, which merges different display concepts that share a common objective: attracting attention.