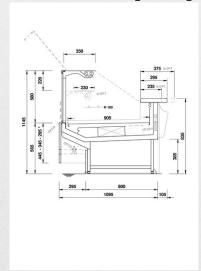

mper rail

- Puerta corredera posterior en plexiglass con guía
- Anti-mist front baffle
- Sliding machine/scale holder
- Knives holder
- · Electrical sockets
- G-N pans (supplied separately)
- Refrigerated storage
- Paper holder
- Tubular bumper rail on canopy

- · High mobile divider
- Hooksrear supports (supplied separately)
- Rotating plate
- · Paper roll holder
- Polyethylene cutting board
- Fish tanks
- Shelf
- · Double paper holder

#### **TECHNICAL INFORMATION**

Climate class

Product temperature class

Refrigeration type

Refrigeration characteristics

**%** 

3

3m1

Ventilated

290/W







REFRIGERATED SHELVES



Ventilated with inclined understructure

Ventilated with inclined understructure



**VENTILATED** 



REFRIGERATED SHELVES







## Ventilated with straight facing



Self-serve with straight facing



COILED DECK



SELF-SERVICE COILED DECK





Dynamic



Ice cream



HOT HUMID



**HOT HUMID** 



HEATED BASE



HEATED BASE









Bread





## **LEGEND**













Pre-packed fish



Delicatessen





Dairy products



Gastronomy





vegetables



Pre-packed fruit and Fruit and Vegetables



Sandwiches







Chocolate





Frozen Food and Ice cream



Off-cycle defrost



Eletric defrost



Hot-gas defrosting system



Manual defrost





Static



Incorporated condensing unit



Remote condensing



Bagnomaria



Ceramic glass





Copyright @ 2014 Eurocryor S.r.l. - All rights reserved