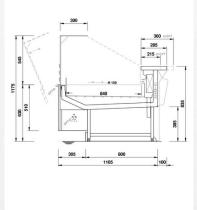

## **TECHNICAL INFORMATION**

|                               | $\sim$     |
|-------------------------------|------------|
| Climate class                 | 3          |
| Product temperature class     | 3m1        |
| Refrigeration type            | Ventilated |
| Refrigeration characteristics | 290/W      |