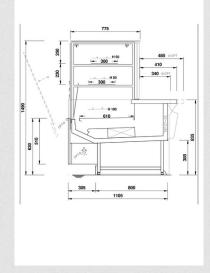

## **TECHNICAL INFORMATION**

|                               | $\sim$     |
|-------------------------------|------------|
| Climate class                 | 3          |
| Product temperature class     | 3m1        |
| Refrigeration type            | Ventilated |
| Refrigeration characteristics | 290/W      |