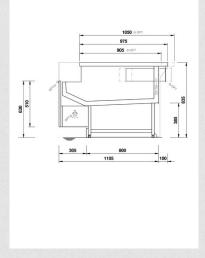

## **TECHNICAL INFORMATION**

|                               | $\sim$     |
|-------------------------------|------------|
| Climate class                 | 3          |
| Product temperature class     | 3m1        |
| Refrigeration type            | Ventilated |
| Refrigeration characteristics | 290/W      |