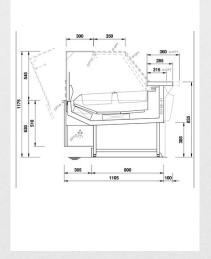

## **TECHNICAL INFORMATION**

|                               | $\sim$     |
|-------------------------------|------------|
| Climate class                 | 3          |
| Product temperature class     | 3m1        |
| Refrigeration type            | Ventilated |
| Refrigeration characteristics | 290/W      |