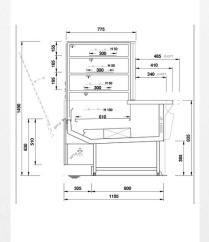

## **TECHNICAL INFORMATION**

|                               | $\sim$     |
|-------------------------------|------------|
| Climate class                 | 3          |
| Product temperature class     | 3m1        |
| Refrigeration type            | Ventilated |
| Refrigeration characteristics | 290/W      |