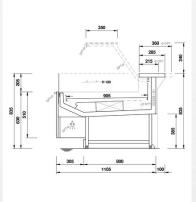

## **TECHNICAL INFORMATION**

|                               | $\sim$     |
|-------------------------------|------------|
| Climate class                 | 3          |
| Product temperature class     | 3m1        |
| Refrigeration type            | Ventilated |
| Refrigeration characteristics | 290/W      |