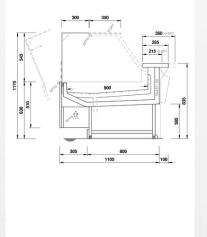

## **TECHNICAL INFORMATION**

|                               | $\sim$     |
|-------------------------------|------------|
| Climate class                 | 3          |
| Product temperature class     | 3m1        |
| Refrigeration type            | Ventilated |
| Refrigeration characteristics | 290/W      |