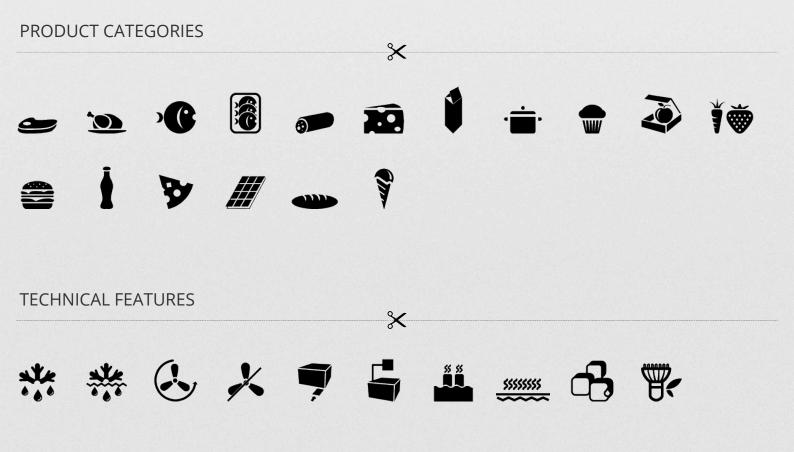

## LEGEND

 $\boldsymbol{\times}$ 

W Pastries

vegetables

Pre-packed fruit and Fruit and Vegetables

Sandwiches

Drinks

Pizza

Bread

Frozen Food and Ice cream

Eletric defrost

system

Static

\$\$ \$\$ Bagnomaria

Ceramic glass

Ice

Incorporated condensing unit

Chocolate