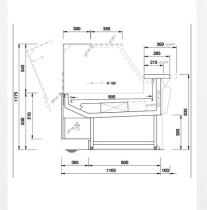

## **TECHNICAL INFORMATION**

|                               | $\sim$     |
|-------------------------------|------------|
| Climate class                 | 3          |
| Product temperature class     | 3m1        |
| Refrigeration type            | Ventilated |
| Refrigeration characteristics | 290/W      |