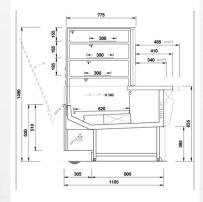

## **TECHNICAL INFORMATION**

|                               | $\sim$     |
|-------------------------------|------------|
| Climate class                 | 3          |
| Product temperature class     | 3m1        |
| Refrigeration type            | Ventilated |
| Refrigeration characteristics | 290/W      |