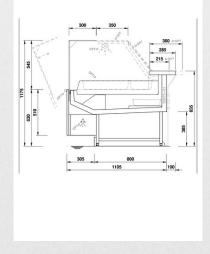

## **TECHNICAL INFORMATION**

|                               | $\sim$     |
|-------------------------------|------------|
| Climate class                 | 3          |
| Product temperature class     | 3m1        |
| Refrigeration type            | Ventilated |
| Refrigeration characteristics | 290/W      |