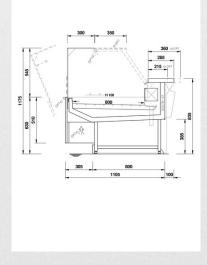

## **TECHNICAL INFORMATION**

|                               | $\sim$     |
|-------------------------------|------------|
| Climate class                 | 3          |
| Product temperature class     | 3m1        |
| Refrigeration type            | Ventilated |
| Refrigeration characteristics | 290/W      |