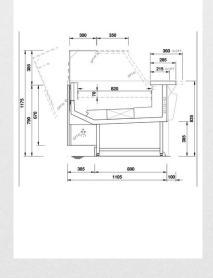

## **TECHNICAL INFORMATION**

|                               | $\sim$     |
|-------------------------------|------------|
| Climate class                 | 3          |
| Product temperature class     | 3m1        |
| Refrigeration type            | Ventilated |
| Refrigeration characteristics | 290/W      |