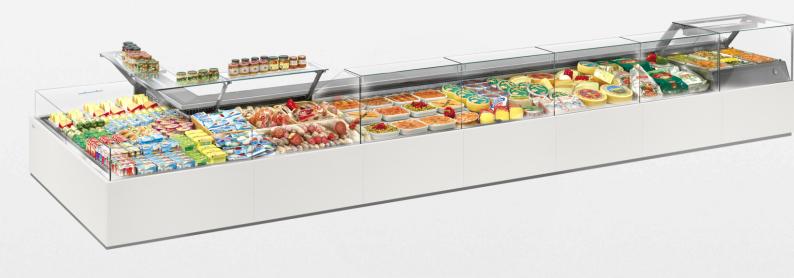

# Flexible Line Panorama

A showcase designed for perfect display of products - with absolutely no frame or supports for total visibility.

Copyright @ 2014 Eurocryor S.r.l. - All rights reserved